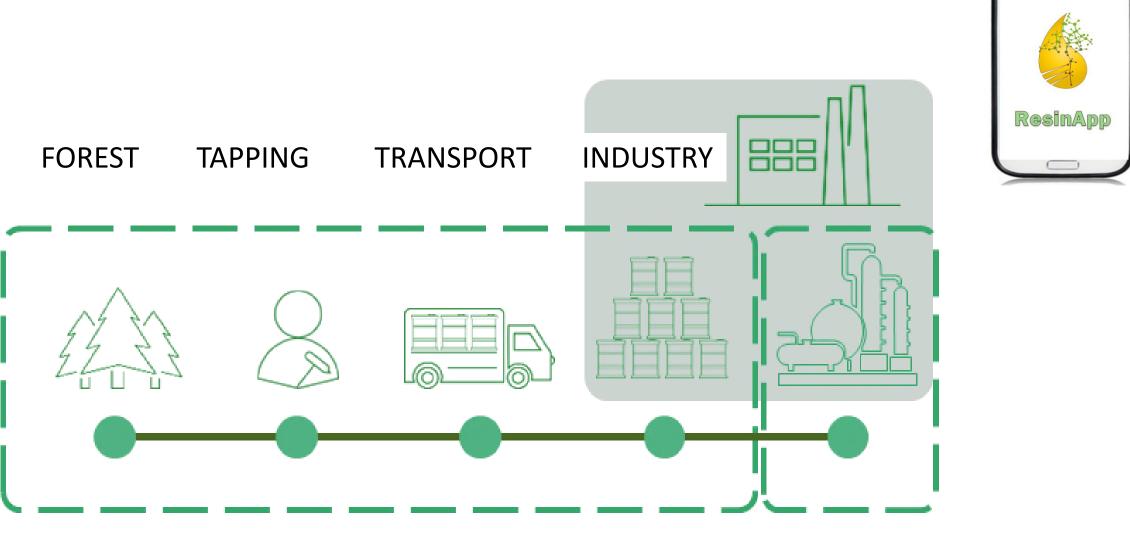

TAPPING STAGE

FIRST TRANSFORMATION STAGE

SAMSUNG

# **ROLES: Tapping worker**

Resin∧pp

Hola goyo\_cazurro

(2) Gestión documental

Viajes

Carrero
Seleccionar carrero

- Viaje fran\_car - 23/10/2020 10:30:00

# **ROLES: TRANSPORTER**

# **ROLES: INDUSTRY**

interregional

RESIN APP

## TRACEABILITY SOLUTIONS FOR THE **RESIN SECTOR**

A WEB/ANDROID APP FOR LOGISTICS AND NATURAL RESIN TRACEABILITY

Traceability systems have acquired crucial importance in recent decades due to growing concerns about the health of worldwide natural resources. They offer reliable solutions for controlling the forest product origin thus ensuring sustainable practices during the harvesting and marke-

3. Enhanced resin traceability facilitates the accreditation of the resin origin and serves as a business management tool for first processing companies. It facilitates monitoring and transactions between resin manufacturers