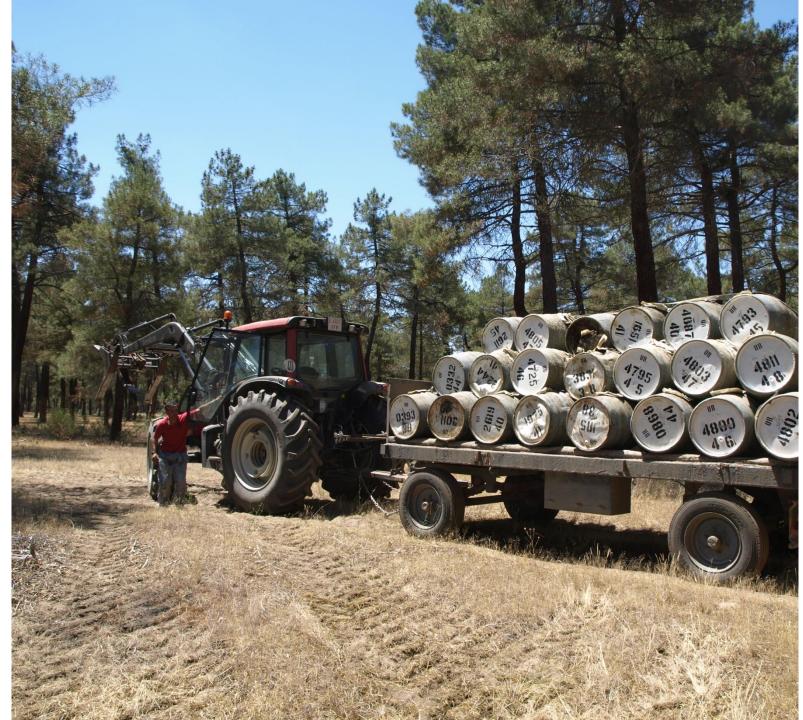

ontrolling the origin, ensuring sustainable harvesting and marketing practices for forest products.

Its implementation, which is increasingly widespread in the timber management, has allowed the development of integrated technical solutions that serve as management tools to optimize the operation of companies and the administrative control.

Thus, along with the utility of verifying the origin of legal, responsible and acceptable sources, other practices related to the business management or commercial promotion of the products are added.



TAPPING STAGE

FIRST TRANSFORMATION STAGE

SAMSUNG

# **ROLES: Tapping worker**





Resin∧pp

Hola goyo\_cazurro

(2) Gestión documental

Viajes

Carrero
Seleccionar carrero

- Viaje fran\_car - 23/10/2020 10:30:00





# **ROLES: TRANSPORTER**







# **ROLES: INDUSTRY**

















interregional







RESIN APP

## TRACEABILITY SOLUTIONS FOR THE **RESIN SECTOR**

A WEB/ANDROID APP FOR LOGISTICS AND NATURAL RESIN TRACEABILITY

Traceability systems have acquired crucial importance in recent decades due to growing concerns about the health of worldwide natural resources. They offer reliable solutions for controlling the forest product origin thus ensuring sustainable practices during the harvesting and marke-



3. Enhanced resin traceability facilitates the accreditation of the resin origin and serves as a business management tool for first processing companies. It facilitates monitoring and transactions between resin manufacturers





**WildiForest** 

innovación y tecnología emergentes para los productos forestales no madere