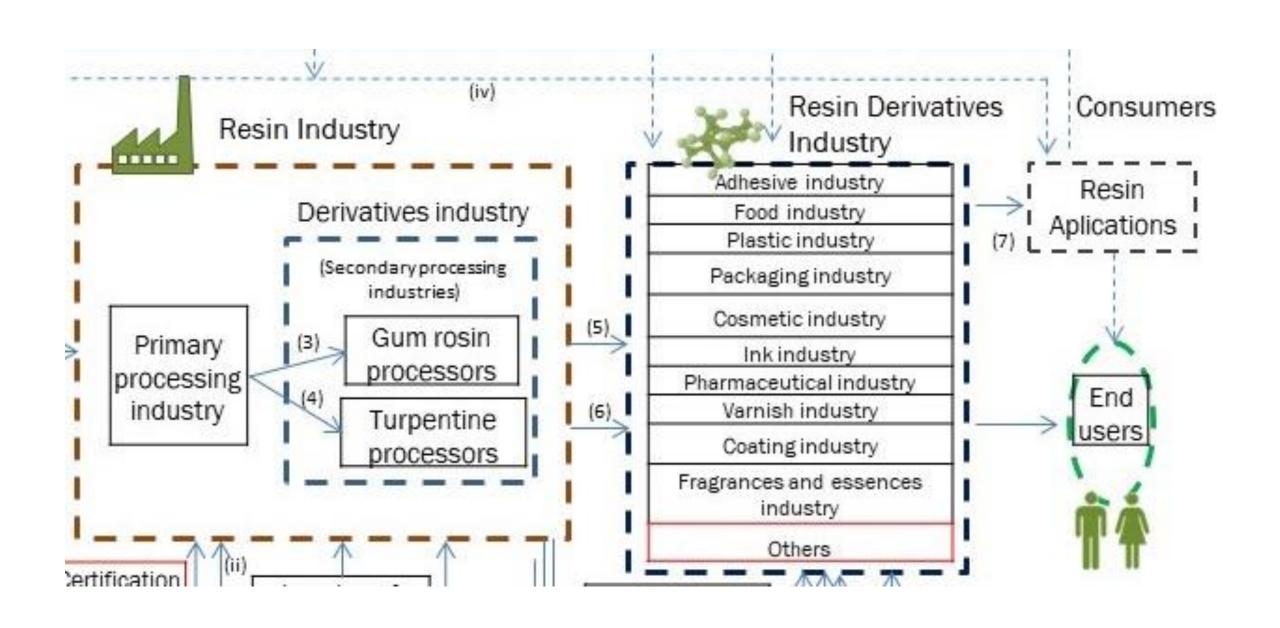

3. Enhanced resin traceability facilitates the accreditation of the resin origin and serves as a business management tool for first processing companies. It facilitates monitoring and transactions between resin manufacturers