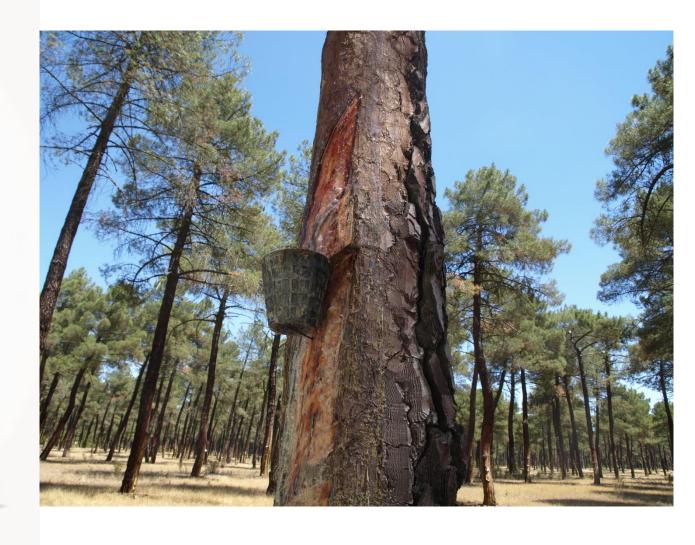

TAPPING STAGE

FIRST TRANSFORMATION STAGE

SAMSUNG

## TRACEABILITY SOLUTIONS FOR THE **RESIN SECTOR**

A WEB/ANDROID APP FOR LOGISTICS AND NATURAL RESIN TRACEABILITY

Traceability systems have acquired crucial importance in recent decades due to growing concerns about the health of worldwide natural resources. They offer reliable solutions for controlling the forest product origin thus ensuring sustainable practices during the harvesting and marke-

3. Enhanced resin traceability facilitates the accreditation of the resin origin and serves as a business management tool for first processing companies. It facilitates monitoring and transactions between resin manufacturers